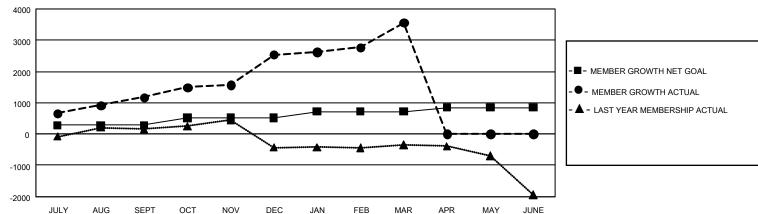

## GMT Constitutional Area 6, Group I

REPORT DOES NOT INCLUDE CLUBS IN UNDISTRICTED AREAS.

| Clubs         |               |             |               | Members               |                       |                         |                                                    |  |
|---------------|---------------|-------------|---------------|-----------------------|-----------------------|-------------------------|----------------------------------------------------|--|
|               | RESULTS FO    | R 2020-2021 |               | RESULTS FOR 2020-2021 |                       |                         |                                                    |  |
| QUARTER       | NEW CLUB GOAL | NEW CLUBS   | DROPPED CLUBS | QUARTER MEMB          | ER GROWTH NET<br>GOAL | MEMBER GROWTH<br>ACTUAL | DROPPED<br>MEMBERS ACTUAL<br>(including transfers) |  |
| JULY/AUG/SEPT | 27            | 23          | 4             | JULY/AUG/SEPT         | 284                   | 1,611                   | 355                                                |  |
| OCT/NOV/DEC   | 27            | 40          | 0             | OCT/NOV/DEC           | 235                   | 2,036                   | 581                                                |  |
| JAN/FEB/MAR   | 21            | 50          | 26            | JAN/FEB/MAR           | 200                   | 1,569                   | 469                                                |  |
| APR/MAY/JUNE  | 12            | 0           | 0             | APR/MAY/JUNE          | 125                   | 0                       | 0                                                  |  |

## GOALS AND ACTUAL MEMBERS CUMULATIVE

| DROPPED CLUBS: 30            |       | 418 CLUBS OF 604 ADDED 1 OR MORE<br>NEW MEMBERS | GENDER DISTRIBUTION  MALE 15,092 (73.42%) |                |       |
|------------------------------|-------|-------------------------------------------------|-------------------------------------------|----------------|-------|
| DROPPED MEMBERS              |       |                                                 | FEMALE                                    | 5,463 (26.58%) |       |
| DECEASED                     | 72    | CLICK HERE FOR CUMULATIVE                       | TOTAL FAMILY UNIT MEMBERS                 |                | 9,345 |
| CLUB CANCELLED 394 OTHER 939 |       | MEMBERSHIP DATA                                 | FAMILY MEMBERS PAYING HALF DUES           |                | E 004 |
|                              |       |                                                 |                                           |                | 5,261 |
| TOTAL                        | 1,405 |                                                 |                                           |                |       |