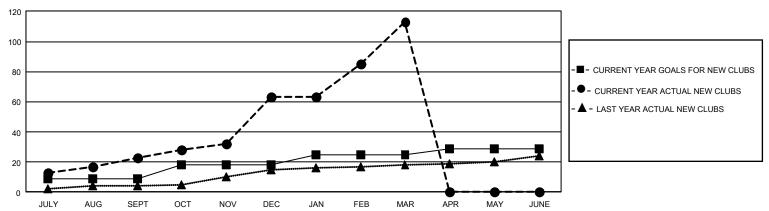

## GMT Constitutional Area 6, Group I

REPORT DOES NOT INCLUDE CLUBS IN UNDISTRICTED AREAS.

| Clubs         |               |             |               | Members               |                       |                         |                                                    |  |
|---------------|---------------|-------------|---------------|-----------------------|-----------------------|-------------------------|----------------------------------------------------|--|
|               | RESULTS FO    | R 2020-2021 |               | RESULTS FOR 2020-2021 |                       |                         |                                                    |  |
| QUARTER       | NEW CLUB GOAL | NEW CLUBS   | DROPPED CLUBS | QUARTER MEMB          | ER GROWTH NET<br>GOAL | MEMBER GROWTH<br>ACTUAL | DROPPED<br>MEMBERS ACTUAL<br>(including transfers) |  |
| JULY/AUG/SEPT | 27            | 23          | 4             | JULY/AUG/SEPT         | 284                   | 1,611                   | 355                                                |  |
| OCT/NOV/DEC   | 27            | 40          | 0             | OCT/NOV/DEC           | 235                   | 2,036                   | 581                                                |  |
| JAN/FEB/MAR   | 21            | 50          | 26            | JAN/FEB/MAR           | 200                   | 1,569                   | 469                                                |  |
| APR/MAY/JUNE  | 12            | 0           | 0             | APR/MAY/JUNE          | 125                   | 0                       | 0                                                  |  |

## GOALS AND ACTUAL NEW CLUBS CUMULATIVE